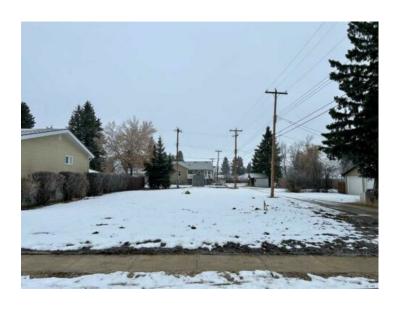

## 5014 53rd Ave Rimbey, Alberta

MLS # A2201558

\$75,000

| Division:  | NONE      |
|------------|-----------|
| Lot Size:  | 0.14 Acre |
| Lot Feat:  | -         |
| By Town:   | -         |
| LLD:       | -         |
| Zoning:    | R2        |
| Water:     | -         |
| Sewer:     | -         |
| Utilities: | -         |

Serviced Lot Zoned R2 READY For a DUPLEX / SECONDARY SUITE, standard home or modular! This 50x125 Lot has sewer and water in the middle of the lot, recently landscaped for drainage. The east aligns with the back alley allowing for easier access if duplex or secondary entrance is developed! Great location in the heart of Rimbey, One block away from the water park, close proximity to two schools and playgrounds/dog parks! Great opportunity for a duplex development as Rimbey offers a hospital nearby and many work opportunities. Place down a Modular and start living in Rimbey ASAP, The opportunities are remarkable at this already serviced R2 lot.