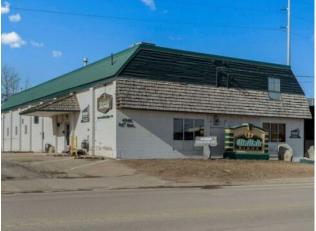

## \$675,000

|  | Division:   | Railyards      |                                                          |
|--|-------------|----------------|----------------------------------------------------------|
|  | Туре:       | Mixed Use      |                                                          |
|  | Bus. Type:  | -              |                                                          |
|  | Sale/Lease: | For Sale       |                                                          |
|  | Bldg. Name: | -              |                                                          |
|  | Bus. Name:  | Wallah Signs   |                                                          |
|  | Size:       | 5,870 sq.ft.   |                                                          |
|  | Zoning:     | DC(28)         |                                                          |
|  |             | Addl. Cost:    | -                                                        |
|  |             | Based on Year: | -                                                        |
|  |             | Utilities:     | Electricity, Natural Gas, High Speed Internet, Phone, Se |
|  |             | Parking:       | -                                                        |
|  |             | Lot Size:      | 0.48 Acre                                                |

0.48 Acres! Amazing flat land and industrial building, or lease and keep for an amazing redevelopment opportunity. Many options to purchase and be in the Railyard community in the core of Red Deer. Building has new roof! and 2 operational manual cranes inside the building. 600sqft of additional usable storage in the second floor. Come with your ideas for this building or hold for future development as the city decides on medium-high density plans.