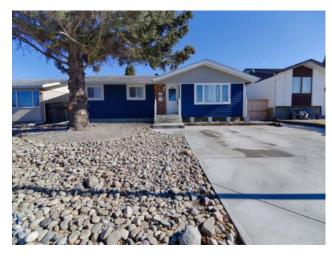

## 238 Eagle Road N Lethbridge, Alberta

MLS # A2201660

\$479,900

| Division: | Park Meadows                                  |        |                   |  |  |
|-----------|-----------------------------------------------|--------|-------------------|--|--|
| Type:     | Residential/House                             |        |                   |  |  |
| Style:    | Bungalow                                      |        |                   |  |  |
| Size:     | 1,013 sq.ft.                                  | Age:   | 1976 (49 yrs old) |  |  |
| Beds:     | 5                                             | Baths: | 3                 |  |  |
| Garage:   | Double Garage Detached                        |        |                   |  |  |
| Lot Size: | 0.14 Acre                                     |        |                   |  |  |
| Lot Feat: | Back Lane, Back Yard, Landscaped, See Remarks |        |                   |  |  |

Features: See Remarks, Separate Entrance

Inclusions: Fridge, Stove, Dishwasher, Washer, Dryer

This beautifully fully renovated 5-bedroom, 2-bathroom home is move-in ready and perfectly located near Walmart, schools, and essential amenities. Featuring a brand-new garage, a stylish wet bar, and a fully landscaped yard with great backyard space, this home is perfect for both relaxation and entertaining. With modern finishes throughout, this is a must-see! Don't miss out—schedule your showing today with your favourite REALTOR®.