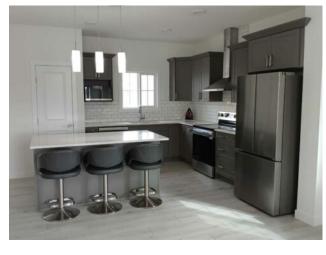

Living in Heartland means being close to everything with easy access to Ghost Lake, Calgary, the mountains of Canmore and Banff, plus the benefit of living in one of Cochrane's newest family friendly communities. Open layout with large windows, laminate floors, new LG stainless kitchen appliances, quartz countertops, pantry, electric fireplace, built-in bench at front entrance, rear deck, detached double garage, large bathrooms, upper floor laundry and bonus room. Spacious primary bedroom has a walk-in closet, double sink ensuite with tub / shower, ceramic tile surround. This newly built home offers impressive design inside and out and is conveniently situated on a corner lot to afford you more privacy and square footage for parking, or storage, or yard space. An additional side entrance allows for the potential of a future basement suite. Schedule a viewing to personally appreciate all that this property and neighbourhood have to offer. The builder (Akash Homes) has completed the stonework at front of house and the home is ready for occupancy now. Fencing has now been installed on both sides of the property.