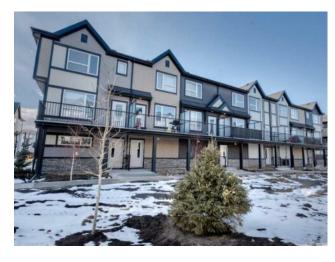

## 127, 850 Belmont Drive SW Calgary, Alberta

MLS # A2201664

\$464,900

| Division: | Belmont                |                |                  |  |
|-----------|------------------------|----------------|------------------|--|
| Type:     | Residential/Five Plus  |                |                  |  |
| Style:    | 3 (or more) Sto        | rey            |                  |  |
| Size:     | 1,439 sq.ft.           | Age:           | 2024 (1 yrs old) |  |
| Beds:     | 2                      | Baths:         | 2 full / 1 half  |  |
| Garage:   | Single Garage Attached |                |                  |  |
| Lot Size: | 0.02 Acre              |                |                  |  |
| Lot Feat: | Landscaped, St         | treet Lighting |                  |  |
|           |                        |                |                  |  |

Features: Breakfast Bar, Quartz Counters

Inclusions: n/a

PRICE REDUCTION ON THIS BEAUTIFUL HOME. Welcome to this beautiful 2024 built townhouse in the sought-after community of Belmont. This beautifully designed home offers two spacious bedrooms, three modern bathrooms and top of the line Whirlpool appliances that make daily living effortless. The large flex room provides endless possibilities- it could be a home gym, an additional living area, or the perfect playroom for children. The open concept kitchen, dining and living area make it easy to entertain your friends or family. Step outside onto the large deck, complete with gas barbeque hookups, ideal for relaxing on warm summer nights. With stylish finishings and a thoughtful designed layout, this townhouse is perfect for those seeking comfort, convenience, and a vibrant community. Don't miss your chance to call this home