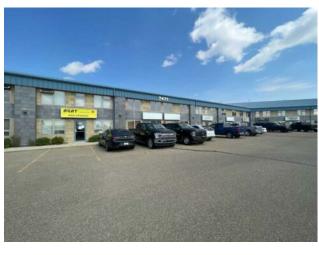

## 14, 7471 Edgar Industrial Bend Red Deer, Alberta

MLS # A2201732

\$325,000

Division: Edgar Industrial Park Industrial Type: **Bus. Type:** For Sale Sale/Lease: Bldg. Name: -Bus. Name: Size: 2,540 sq.ft. Zoning: 11 Addl. Cost: **Based on Year:** 

**Heating:** Floors: Roof: **Utilities: Exterior:** Parking: Water: 0.04 Acre Lot Size: Sewer: Lot Feat:

Inclusions:

N/A

This industrial condo in Edgar Industrial Park, comprising of a 1,540sf footprint plus an additional approx 1,000sf second floor, is available with immediate possession. Mostly developed as office space. The unit main floor features a bright reception/waiting area, four private offices, (a couple could be combined for a makeshift boardroom), two washrooms, and a kitchenette with sink. A small shop area at the rear includes a 12' x 14' overhead door, providing flexible space for light industrial use. The second floor has four more offices (two with windows), plus storage. Forced air heating in the offices and warehouse, offices are also air conditioned. The property comes with a fenced compound and offers both common and exclusive parking. Conveniently located near major highways, including Highway 11, Highway 11A, and the QEII, this I1-zoned unit is ideal for businesses seeking a versatile space. Current condo fees are \$239.76/month + GST.