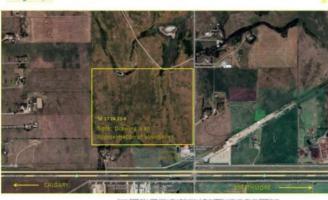

## 4;25;24;17 SE Rural Wheatland County, Alberta

## MLS # A2201760

Google Maps

Imagery E3023. Arbon, CNIS / Arbon, Maser Technologies, S. Alberta MOCO31 and Countion, Map data (COOS Google

## \$2,899,900

| Division:  | NONE         |
|------------|--------------|
| Lot Size:  | 123.40 Acres |
| Lot Feat:  | -            |
| By Town:   | Strathmore   |
| LLD:       | 17-24-25-W4  |
| Zoning:    | 1            |
| Water:     | None         |
| Sewer:     | -            |
| Utilities: | -            |

I am pleased to present prime development land currently zoned as Agricultural in Wheatland County, Alberta. The 123.4 acres has exposure to the TransCanada Highway and is located just two miles west of Strathmore. The closest neighboring business includes the Animal Care Center - a local, thriving veterinary business. The land has been farmed in previous years by a neighbouring farmer with best practices in mind. Strathmore is a thriving business and residential hub in the heart of the Calgary region. Businesses benefit from a supportive local community, while residents and business owners enjoy both small-town charm and access to urban market opportunities. This property offers potential for rezoning and could be developed into a future agri-business district or light industrial park. Major area industries include the future De Havilland Field airport, located just minutes west of this property.