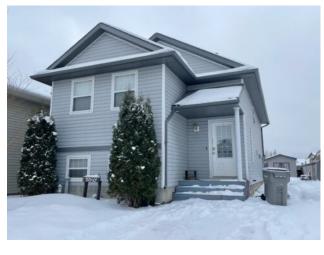

## 8849 65 Avenue Grande Prairie, Alberta

MLS # A2201855

\$266,000

| Division: | Countryside Sou                         | ıth    |                   |  |  |
|-----------|-----------------------------------------|--------|-------------------|--|--|
| Type:     | Residential/Hous                        | se     |                   |  |  |
| Style:    | Bi-Level                                |        |                   |  |  |
| Size:     | 884 sq.ft.                              | Age:   | 2004 (21 yrs old) |  |  |
| Beds:     | 3                                       | Baths: | 1                 |  |  |
| Garage:   | Parking Pad                             |        |                   |  |  |
| Lot Size: | 0.11 Acre                               |        |                   |  |  |
| Lot Feat: | Back Yard, Front Yard, Landscaped, Lawn |        |                   |  |  |