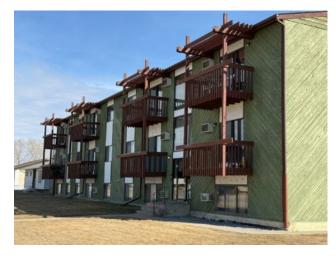

## 1-21, 2689 Southview Drive SE Medicine Hat, Alberta

MLS # A2201862

\$2,520,000

Division: Southview-Park Meadows

Type: Multi-Family/Apartment

Style: Size: 6,272 sq.ft. Age: 1975 (50 yrs old)

Beds: - Baths: 
Garage: Lot Size: Lot Feat: -

Heating: - Bldg Name: - Floors: - Water: - Sewer: - Exterior: - Zoning: R-MD

Foundation: - Utilities: - Features: - Features:

Inclusions: 21 Fridge, Stove and all the window Air Conditioning

ATTENTION INVESTORS! Very seldom a 21 unit Apartment Complex in this Area of town come up for Sale. There is 11-2 bedrooms and 10-1 bedroom. Located in a desirable neighborhood close to Medicine Hat Mall ,Restaurant's ,Shopping and many other amenities. The parking lot has been recently redone ,the Boiler and Hot water has been replace.