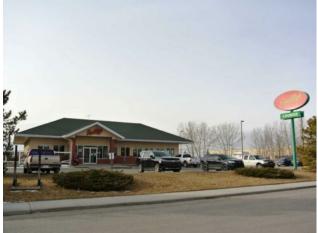

## 1515 13 Avenue SE High River, Alberta

Heating: Floors: Roof:

**Exterior:** 

Water:

Sewer:

Inclusions:

-

\_

Amazing Care Free Investment Opportunity in High River! Situated at 1515 13 Ave SE, High River, AB T1V 2B1, this 1.05-acre property is strategically located near Highway 2A and Highway 2 in a high-traffic retail center. Surrounded by strong national franchises and two well-operated hotels, this prime location offers excellent visibility and consistent customer flow. Fully leased to a strong tenant on a long-term lease with built-in rental escalations, this asset boasts a 6.3% cap rate, increasing to 6.9%! Don't miss this chance to secure a high-quality commercial investment.