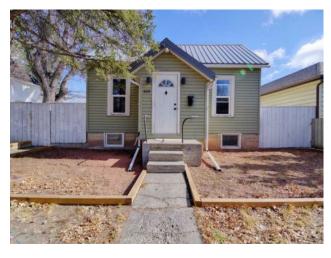

## 619 13 Street S Lethbridge, Alberta

MLS # A2201931

\$315,000

Victoria Park Division: Residential/House Type: Style: Bungalow Size: 823 sq.ft. Age: 1910 (115 yrs old) **Beds:** Baths: Garage: Parking Pad, Single Garage Attached Lot Size: 0.14 Acre Lot Feat: Back Lane, Back Yard

Ceiling Fan(s)

Inclusions: n/A

**Features:** 

Welcome to this charming and fully upgraded bungalow! Over the past few years, this home has been thoughtfully renovated, featuring new flooring and fresh paint that brighten every room. The upstairs boasts nearly new windows (only 2 years old), filling the space with natural light while maintaining peace and quiet. The bathroom has just been renovated, adding a touch of luxury. With an upgraded hot water tank (2 years old), plus updated plumbing and electrical, you can enjoy modern comforts with confidence. The kitchen and sunroom have been redesigned for a more open and spacious feel—ideal for entertaining or relaxing. The home features one bedroom and a full bath upstairs, while the lower level offers two additional bedrooms and abundant storage. Outside, a spacious backyard awaits, perfect for enjoying the outdoors, and a single-car detached garage provides added convenience. Don't miss out on this move-in-ready gem!