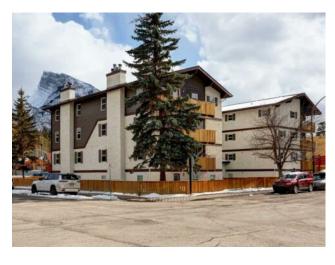

## 405, 136 Beaver Street Banff, Alberta

MLS # A2201991

\$729,000

NONE Division: Residential/Low Rise (2-4 stories) Type: Style: Apartment-Single Level Unit Size: 952 sq.ft. Age: 1987 (38 yrs old) **Beds:** 3 Baths: Garage: Stall Lot Size: Lot Feat:

Features: See Remarks

Inclusions: N/A

This stunning top corner condo, located just minutes from downtown Banff, offers three spacious bedrooms, a cozy wood-burning stove, in-suite laundry, and incredible views with plenty of afternoon sun. Perfect for staff accommodation or anyone looking to live in the heart of Banff, this unit provides the ideal blend of comfort and convenience. Don't miss the chance to own this beautiful property with breathtaking scenery and easy access to everything Banff has to offer!