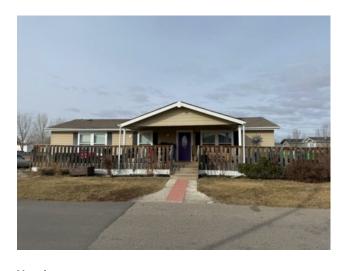

## 414 Conductor Boulevard Coaldale, Alberta

MLS # A2202041

\$189,900

| Division: | NONE                      |        |                   |  |
|-----------|---------------------------|--------|-------------------|--|
| Туре:     | Mobile/Manufactured House |        |                   |  |
| Style:    | Mobile Home-Single Wide   |        |                   |  |
| Size:     | 1,248 sq.ft.              | Age:   | 2007 (18 yrs old) |  |
| Beds:     | 3                         | Baths: | 2                 |  |
| Garage:   | Off Street, Park          |        |                   |  |
| Lot Size: | -                         |        |                   |  |
| Lot Feat: | -                         |        |                   |  |

Features: -

Inclusions: FRIDGE, STOVE, DISHWASHER, OTR MICROWAVE (ALL AS "IS")

STATION GROUNDS!!! WELL KEPT MOBILE ,3 BEDROOMS ,2 FULL BATHROOMS , AND TONS OF PARKING. SPRAWLING OPEN FLOOR PLAN , WITH AN ENTERTAINERS KITCHEN , FEATURING LOADS OF CABINET SPACE AND A GENEROUS SIZED ISLAND., FEATURES INCUDE , A "RARE" .... ALL DRYWALL!!! AND AN EXTREMELY MASSIVE FRONT COVERED DECK WITH EVEN A WHEELCHAIR RAMP. PAD RENTAL \$450.00