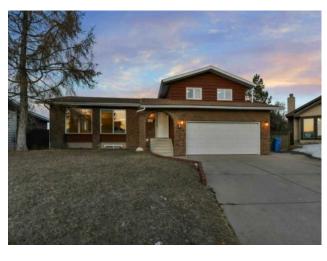

## 7 Goodacre Close Red Deer, Alberta

MLS # A2202047

\$589,999

Glendale Park Estates Division: Type: Residential/House Style: 4 Level Split Size: 2,754 sq.ft. Age: 1982 (43 yrs old) **Beds:** Baths: 3 full / 1 half Garage: Double Garage Attached, Parking Pad Lot Size: 0.22 Acre Lot Feat: Back Yard, Cul-De-Sac, Pie Shaped Lot