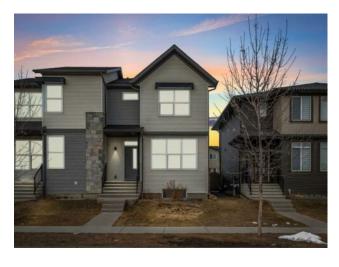

## 220 Savanna Road NE Calgary, Alberta

MLS # A2202104

\$578,000

| Division: | Saddle Ridge                                          |        |                  |  |  |
|-----------|-------------------------------------------------------|--------|------------------|--|--|
| Type:     | Residential/Duplex                                    |        |                  |  |  |
| Style:    | 2 Storey, Attached-Side by Side                       |        |                  |  |  |
| Size:     | 1,258 sq.ft.                                          | Age:   | 2016 (9 yrs old) |  |  |
| Beds:     | 3                                                     | Baths: | 2 full / 1 half  |  |  |
| Garage:   | Double Garage Detached, Garage Door Opener, On Street |        |                  |  |  |
| Lot Size: | 0.06 Acre                                             |        |                  |  |  |
| Lot Feat: | Back Yard                                             |        |                  |  |  |

Features: Kitchen Island, Quartz Counters, Walk-In Closet(s)

Inclusions: None

Welcome to 220 Savanna Road NE! This immaculate semi-detached home is perfectly situated in the highly sought-after community of Saddle Ridge, facing a beautiful green space and playground. Conveniently located less than an 8-minute drive from Calgary International Airport, this home offers both comfort and convenience. Featuring three spacious bedrooms, including a primary bedroom with an ensuite, plus an additional 1.5 baths, this home is designed for modern living. The partially finished basement includes a bedroom, making it a great space for summer gatherings or a cozy kids' play area. Completing this property is a recently built oversized double detached garage, providing ample parking and storage.