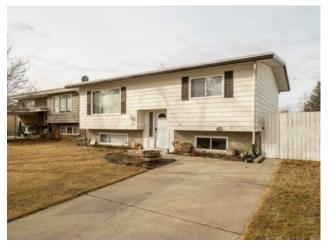

## 114 Meadowlark Boulevard N Lethbridge, Alberta

## MLS # A2202116

## \$425,000

| Division: | Park Meadows                                           |        |                   |
|-----------|--------------------------------------------------------|--------|-------------------|
| Туре:     | Residential/House                                      |        |                   |
| Style:    | Bi-Level                                               |        |                   |
| Size:     | 852 sq.ft.                                             | Age:   | 1974 (51 yrs old) |
| Beds:     | 4                                                      | Baths: | 2                 |
| Garage:   | Double Garage Detached, Parking Pad, RV Access/Parking |        |                   |
| Lot Size: | 0.13 Acre                                              |        |                   |
| Lot Feat: | Back Lane, Back Yard, Few Trees, Lawn                  |        |                   |
|           | Water:                                                 | -      |                   |
|           | Sewer:                                                 | -      |                   |
|           | Condo Fee                                              | : -    |                   |
|           | LLD:                                                   | -      |                   |
|           | Zoning:                                                | R-L    |                   |
|           | Utilities:                                             | -      |                   |
|           |                                                        |        |                   |

Heating:

Floors:

Roof:

**Basement:** 

Foundation:

**Exterior:** 

Features:

This beautifully updated bi-level features a heated 24x30 detached garage with a high AMP service, perfect for projects or storage! Recent upgrades include windows, furnace, hot water tank, vinyl plank flooring, torch-on roofing, new carpet, and a rebuilt deck with duradek finish. The open-concept main floor offers a bright living room, dining area with deck access, and a modern kitchen with pantry and stainless steel appliances. Two bedrooms and a full bath complete the main level, while the finished basement includes a family room, office nook, two more bedrooms, and a 3-piece bath. With custom blinds, a newer LG washer & dryer, a spacious lot with patio, shed, and ample parking for six vehicles or an RV, this home is a rare find! Conveniently located near Park Meadows Elementary in a great North Lethbridge neighborhood—don't miss out!