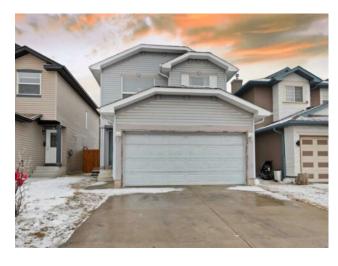

## 78 Taracove Way NE Calgary, Alberta

MLS # A2202154

\$549,000

| Division: | Taradale                         |        |                   |  |  |  |
|-----------|----------------------------------|--------|-------------------|--|--|--|
| Type:     | Residential/House                |        |                   |  |  |  |
| Style:    | 2 Storey                         |        |                   |  |  |  |
| Size:     | 1,560 sq.ft.                     | Age:   | 2002 (23 yrs old) |  |  |  |
| Beds:     | 4                                | Baths: | 3 full / 1 half   |  |  |  |
| Garage:   | Double Garage Attached, Driveway |        |                   |  |  |  |
| Lot Size: | 0.08 Acre                        |        |                   |  |  |  |
| Lot Feat: | Back Lane, Back Yard             |        |                   |  |  |  |