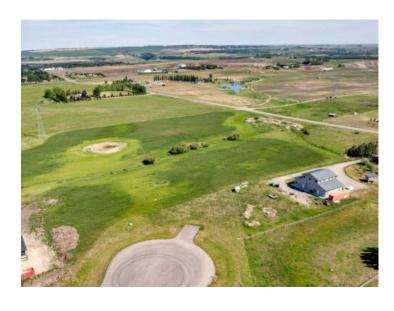

## 64148 Eastway Drive E Rural Foothills County, Alberta

MLS # A2202158

\$475,000

Division: NONE

Lot Size: 11.54 Acres

Lot Feat: 
By Town: Okotoks

LLD: 1-21-29-W4

Zoning: CRA

Water: Well

Sewer: 
Utilities: -

AMAZING location to build your "dream home" Welcome to this lovely paved cul-de-sac, only minutes to Okotoks and 15 minutes to Calgary. 11 acres with excellent views of the valley to the east and south for miles. Strong architectural controls to maintain the integrity of your neighbourhood, No building time commitment so you can buy and hold for the future dwhen you are ready to build. All services are to the property line and there is a fantastic well that produces 8 GPM. There is an additional approach to access the property from 338 on the SE corner of the property. 338 is scheduled to see a lot less traffic in the near future as the access from Highway 2 will be moving north and connecting to 80 street. Should be very quiet and rural soon, and just 8 minutes to Okotoks.