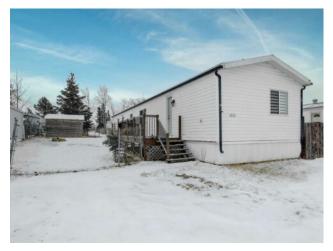

## 12113 97A Street Grande Prairie, Alberta

Forced Air

Vinyl Plank

None

Piling(s)

Asphalt Shingle

See Remarks

See Remarks

## \$244,123

| Division: | Crystal Ridge                  |        |                   |
|-----------|--------------------------------|--------|-------------------|
| Туре:     | Residential/Manufactured House |        |                   |
| Style:    | Mobile Home-Single Wide        |        |                   |
| Size:     | 1,216 sq.ft.                   | Age:   | 1995 (30 yrs old) |
| Beds:     | 3                              | Baths: | 2                 |
| Garage:   | Parking Pad, RV Access/Parking |        |                   |
| Lot Size: | 0.12 Acre                      |        |                   |
| Lot Feat: | City Lot                       |        |                   |
|           | Water:                         | -      |                   |
|           | Sewer:                         | -      |                   |
|           | Condo Fee                      | -      |                   |
|           | LLD:                           | -      |                   |
|           | Zoning:                        | MHS    |                   |
|           | Utilities:                     | -      |                   |

Inclusions: FRIDGE, STOVE, DISHWASHER, WASHER, DRYER ALL WINDOW COVERINGS AND SHED

No Lot Fees! Affordable homeownership opportunity – move in before SUMMER! This 3-bedroom, 2-bathroom mobile home is located in the desirable 'Crystal Ridge' subdivision, nestled on a quiet street loop. The spacious, fenced lot includes a backyard shed, room for a garden, and backs onto a City grass easement. Excellent location with easy access to Prairie Mall, Superstore, local businesses, and quick routes to the City's north end and Clairmont. Parks, playgrounds, and an off-leash dog park are nearby as well! Inside, enjoy an open layout with the dining room, kitchen, and living room, all featuring large windows, a vaulted ceiling, and a skylight in the kitchen. The updated, built-in cabinets provide ample storage space, and there's NO carpet throughout the home. A large front entryway with a closet adds extra convenience. The spacious primary bedroom offers a full ensuite, while two additional bedrooms and a second full bathroom are located at the opposite end of the home.