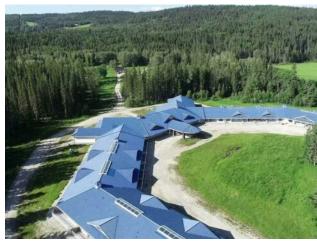

Sale/Lease: For Sale

Bldg. Name: 
Bus. Name: 
Size: 60,000 sq.ft.

Zoning: DC-3

Addl. Cost: 
Based on Year: 
Utilities: 
Parking: 
Lot Size: 
Lot Feat: -

Investment Opportunity – Exclusive 46-Acre Mountain Retreat Discover an investment opportunity nestled in the foothills of the Rocky Mountains. Spanning over 46 acres, this unique property features breathtaking scenic views, a tranquil large pond, that welcomes you into a serene landscape like no other. At the heart of the property stands Valhalla Lodge, offering endless possibilities. Whether envisioned as a rehabilitation center, luxury mountain resort, spa retreat, corporate getaway, or an exclusive stay for golfers visiting nearby Priddis Greens, the potential is limitless. The lodge is designed to accommodate 64 bedrooms, featuring 22 two-bedroom suites and 20 one-bedroom suites, complemented by over 60 bathrooms. Adding to its charm is a three-bedroom log cabin, currently serving as a caretaker's residence. The main lodge is unfinished with a couple of show suites to show potential. Land zoned DC-3 for many use possibilities An extraordinary opportunity for investors or visionaries seeking to create something remarkable in an idyllic mountain setting.