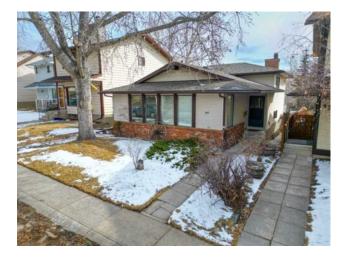

## 40 Edgeford Road NW Calgary, Alberta

Inclusions: N/A

40 Edgeford Road NW | Nestled In The Heart Of Desirable Edgemont | Original 1970s Four-Level Split Home Offers Timeless Charm & An Unbeatable Location | Backing Onto A Park This Three Bedroom Home Boasts Spacious Living Areas, Large Windows That Flood The Home With Natural Light & A Cozy Corner Brick Fireplace On The Lower Level, Perfect For Relaxing Evenings | Classic Layout & Solid Structure, This Home Is A Fantastic Opportunity For Those Looking To Renovate Or Restore Its Vintage Appeal | Private Backyard With Direct Park Access | Easy Access To Superstore, Northland & Market Mall, Children & Foothills Hospitals, Shaganappi Trail, John Laurie Blvd, Crowchild Trail & Stoney Trail | Minutes From Top-Rated Schools & Transit | Nosehill Park To The East Of Edgemont For Even More Green Space! Edgemont Has The Highest Number Of Parks And Playgrounds Compared To Any Other Calgary Neighbourhood! | Conveniently Accessed By Several Main Routes & Public Transit For Easy Transportation To Anywhere In The City | A Rare Find In A Sought-After Community!