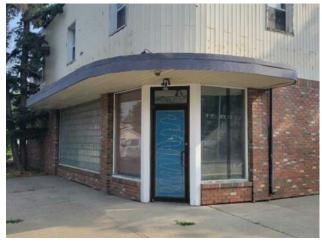

## 2202 Edmonton Trail NE Calgary, Alberta

**Heating:** 

Floors:

Roof: Exterior:

Water:

Sewer:

Inclusions:

none

MLS # A2202308

\$1,299,000

Office

Winston Heights/Mountview

Division:

Type:

**Bus. Type:** Sale/Lease: For Sale Bldg. Name: -Bus. Name: Size: 27,104 sq.ft. Zoning: DC Addl. Cost: **Based on Year: Utilities:** Parking: Lot Size: 0.17 Acre Lot Feat:

This 2 story office/apartment/flex building with full basement and double garage, sits with great exposure on a busy street, on a 7502 sq ft lot with Direct Control land use, in an H-GO zone which will allow for a ton of different uses and/or re-development opportunities. The existing building is 2518 sq ft of Flex/Office and generates up to \$2600.00 upstairs alone. This property can be sold with neighboring property (MLS A2202292) to garner 13,475 sq ft of development potential. Properties in locations like this don't come on the market often.