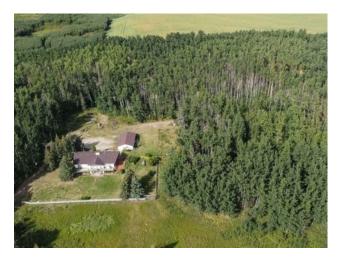

## Sunhaven Road **Rural Lacombe County, Alberta**

MLS # A2202421

\$2,500,000

| Division: | NONE                                                                 |        |                   |  |  |
|-----------|----------------------------------------------------------------------|--------|-------------------|--|--|
| Туре:     | Residential/House                                                    |        |                   |  |  |
| Style:    | Acreage with Residence, Bungalow                                     |        |                   |  |  |
| Size:     | 1,936 sq.ft.                                                         | Age:   | 1988 (37 yrs old) |  |  |
| Beds:     | 2                                                                    | Baths: | 2                 |  |  |
| Garage:   | Triple Garage Detached                                               |        |                   |  |  |
| Lot Size: | 49.17 Acres                                                          |        |                   |  |  |
| Lot Feat: | Garden, Gentle Sloping, Lake, Other, Private, Rolling Slope, See Rem |        |                   |  |  |

Inclusions: none

Opportunity knocks! Own a little piece of paradise, bring your plans for development, or buy this as a long term investment! They don't make land anymore and they definitely don't have it in this location! Please do not drive into the yard or down the driveway without an appointment!!!