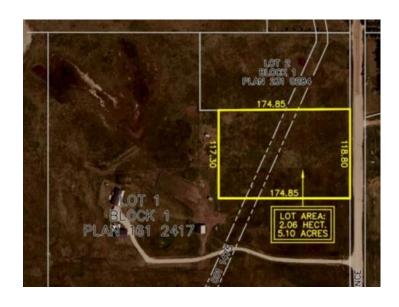

## W of 4 Range 24 Township 24 Section 16 Q NE Rural Wheatland County, Alberta

MLS # A2202507

\$295,000

Division: NONE

Lot Size: 5.01 Acres

Lot Feat: 
By Town: Strathmore

LLD: 
Zoning: CR

Water: None

Sewer: 
Utilities: -

Looking for a piece to call your own..... 5 acres of endless possibilities! Build a house, shop, the newest rage a Barndominium.... bring the animals, the kids the toys, the business! Opportunities are endless with this amazing property located just 5 min east of Strathmore just North of the County of Wheatland Shop. Wheatland County is amazing to work with for development. Bare land with utilities close. Strathmore is a full service community that offers school of choice for families, has a hospital, rec centre with walking track and a swimming pool- amazing access to number 1 highway and allquadrants of Calgary!