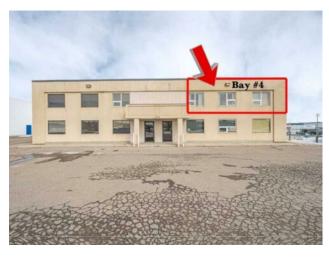

## Bay 4, 5208 62 Street Lloydminster, Alberta

MLS # A2202545

Inclusions: Sump, Communication Network, Onsite Parking, Interior space

3108 Office space and 1680 shop bay of office space located in Glenn E Industrial Park - located on the second level of the building - has been very well cared for. Space includes large reception area, several finished offices, meeting rooms, bathrooms, coffee/kitchen area. Lots of natural lighting. Lot offers ample paved parking and good exposure, NNN lease. Some fenced compound also available.