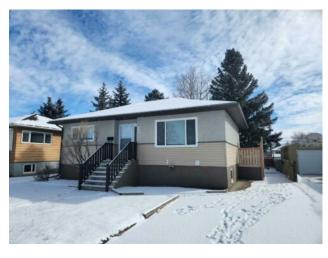

## 633 Stafford Drive N Lethbridge, Alberta

MLS # A2202553

\$399,000

Division: Senator Buchanan Residential/House Type: Style: Bungalow Size: 845 sq.ft. Age: 1955 (70 yrs old) **Beds:** Baths: Garage: Driveway, Off Street, Single Garage Detached Lot Size: 0.15 Acre Lot Feat: Back Yard, Lawn

**Closet Organizers** 

Inclusions: N/A

Features:

A high percentage of this excellent house has been renovated with new materials, including furnace, hot water tank, kitchen, bathrooms, drywall, flooring, some walls, electrical system & panels in house and garage, plumbing/copper pipes, appliances, windows, doors, trim, fixtures, roofing, and more. It's a new house inside! There is even a brand new bathroom in the basement too. Enjoy the mature, treed lot. The backyard is fenced with new fence across the back. Great parking spots off the alley and in the garage, plus a front driveway, so you have room for vehicles and/or R.V. in front or back. Convenient location with views out the front of Dave Elton Park, and situated right between Senator Buchanan Elementary and Immanuel Christian Secondary Schools!