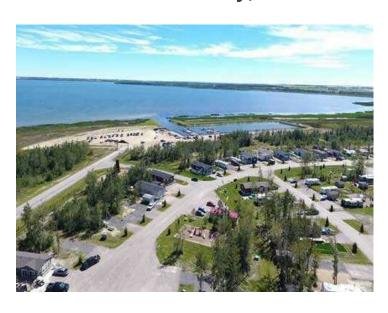

Water: Public

Sewer: 
Utilities: -

Live the Lake Life at Sandy Point Resort Enjoy stunning lake views and embrace year-round recreation at Sandy Point Resort — where life at the lake is simply better. Whether you're seeking a peaceful summer escape or a cozy winter retreat, this fully serviced lot offers it all. Sandy Point features an incredible range of amenities: fishing, swimming, boating, marina and boat launch access, a scenic 12-hole golf course, miles of walking trails, playgrounds, horseshoe pits, laundry, bathroom/shower facilities, and a beautiful sandy beach. This is a place where family and friends can create lasting memories, season after season. The lot has been professionally landscaped and includes additional power roughed in at the lot line, ideal for future development of a shed or extra utility. Monthly condo fees are just \$175 and include access to the resort's full range of amenities. Sandy Point is a secure, fully gated community with full-time onsite managers, located only 5 km from Bentley, 7 km from the Village of Gull Lake, and just 20–30 minutes from Lacombe, Rimbey, Sylvan Lake, and Red Deer. Whether you're looking for a full time residence or your perfect lake getaway or invest in a slice of Alberta paradise, this lot offers an unbeatable combination of natural beauty, resort-style amenities, and convenience. Trailer can be negotiated