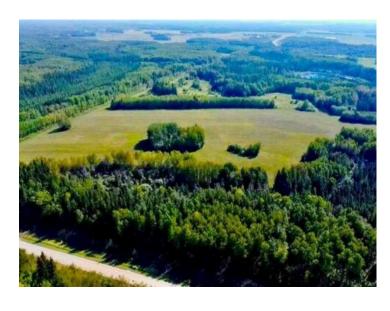

## 13519 TWP 662 Lac La Biche, Alberta

MLS # A2202775

\$105,000

Division: Lac La Biche

Lot Size: 19.77 Acres

Lot Feat: 
By Town: 
LLD: 
Zoning: AGRICULTURE-VACANT RESIDE

Water: 
Sewer: 
Utilities: -

LOOKING FOR A GREAT SPACE TO PARK YOUR RV, BUILD A CABIN OR YOUR NEW HOME!!! THIS 19.77 ACRE PARCEL IS YOUR BEST CHOICE! Ideal location where you can get away, and enjoy the peace and quiet of the property. 13 acres are cleared with 7 treed which gives you privacy! Power and Gas are available across the road, and can be brought into your property! Want to relax during the summer, bring your RV's, a few friends and enjoy! Short minutes drive to Beaver Lake, or Lac La Biche Lake boat launches where you can enjoy lake life to the fullest! This large acreage will give you all the space you need to enjoy! \$105,000.00