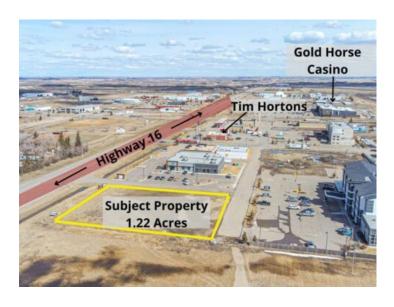

## 4295 44 Street Lloydminster, Saskatchewan

MLS # A2203008

\$799,900

Division: Larsen Grove

Lot Size: 1.22 Acres

Lot Feat: 
By Town: 
LLD: 
Zoning: C2

Water: 
Sewer: 
Utilities: Electricity at Lot Line, Water At Lot Line, Natural Gas at Lot Line

Prime commercial site with 44th Street (Highway 16) frontage! Will be located near Lloydminster's new twin arena site! This is a 1.2 acre corner lot with services to the property line and is adjacent to right in - right out access off 44th street. Zoned C2 – Highway Corridor Commercial. There are several permitted uses including restaurants, hotel, lounges, retail and automotive repair and sales just to name a few. The surrounding area includes: Cenovus office tower, Gold Horse Casino, Driven Energy Legion ball park, hotels, full service fuel station with convenience store, Tim Horton's, Great Canadian Oil Change, FCC, Lloydminster Museum, a strip mall, high density residential is just steps away and industrial properties are just north on 40th Avenue.