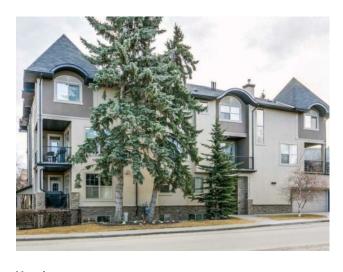

## 202, 3704 15A Street SW Calgary, Alberta

MLS # A2203057

\$419,000

Division: Altadore Residential/Low Rise (2-4 stories) Type: Style: Apartment-Single Level Unit 873 sq.ft. Size: Age: 2005 (20 yrs old) **Beds:** Baths: Garage: Assigned, Stall Lot Size: Lot Feat:

Features: Granite Counters, Kitchen Island, See Remarks, Walk-In Closet(s)

Inclusions: N/a

PETS ARE ALLOWED! Introducing an "Immaculate Luxury Condo" that is sure to impress! Nestled in the vibrant heart of Altadore, this residence is conveniently close to all urban amenities. This condo features a bright and airy open floor plan, soaring 9' ceilings adorned with crown moldings, and a dream kitchen complete with an island, granite countertops, and a stainless steel appliance package. It offers two full bathrooms, in-suite laundry with storage, and two well-appointed bedrooms. Enjoy the cozy warmth of a fireplace and the comfort of in-floor radiant heating. The spacious master bedroom includes an ensuite bathroom and a walk-in closet, while a large covered patio/deck provides ample outdoor space. Meticulously maintained and in "mint condition," this condo truly reflects pride of ownership!