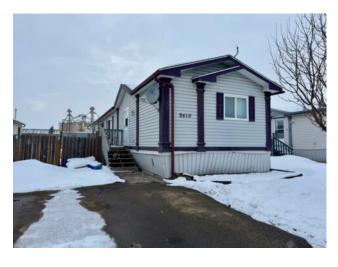

## 8610 91 Street **Grande Prairie, Alberta**

MLS # A2203121

\$229,900

| Division: | MH - Creekside                 |        |                   |  |
|-----------|--------------------------------|--------|-------------------|--|
| Туре:     | Residential/Manufactured House |        |                   |  |
| Style:    | Mobile Home-Single Wide        |        |                   |  |
| Size:     | 1,216 sq.ft.                   | Age:   | 2005 (20 yrs old) |  |
| Beds:     | 3                              | Baths: | 2                 |  |
| Garage:   | Parking Pad                    |        |                   |  |
| Lot Size: | 0.10 Acre                      |        |                   |  |
| Lot Feat: | No Neighbours Behind           |        |                   |  |

Features: See Remarks

Inclusions: N/A

Cozy Family Home in Creekside – Ready for Immediate Move-In! Welcome to this charming home in the friendly Creekside neighbourhood! It's conveniently located near a park and within walking distance of shopping and Riverstone School, making it a great choice for families. Step inside to a spacious entryway that leads to a bright living room with updated laminate flooring and a large window that brings in plenty of light. The kitchen is roomy and features a large walk-in pantry for all your storage needs. The primary suite is generously sized and includes a 4-piece ensuite with a jetted tub, along with a walk-in closet. On the other side of the home, you'll find two more bedrooms and a second full bathroom, perfect for family or guests. Outside, the backyard is fully fenced and includes a fire pit and large deck. This home is ready for you to make it your own!