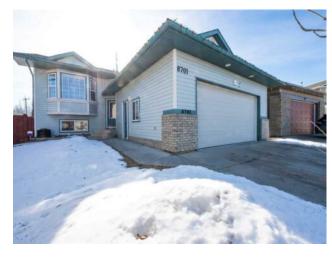

## 8701 66 Avenue Grande Prairie, Alberta

MLS # A2203168

\$450,000

| Lot Feat: | Backs on to Park/Green Space, Irregular Lot |        |                   |  |  |
|-----------|---------------------------------------------|--------|-------------------|--|--|
| Lot Size: | 0.19 Acre                                   |        |                   |  |  |
| Garage:   | Double Garage Attached                      |        |                   |  |  |
| Beds:     | 5                                           | Baths: | 3                 |  |  |
| Size:     | 1,250 sq.ft.                                | Age:   | 2006 (19 yrs old) |  |  |
| Style:    | Bi-Level                                    |        |                   |  |  |
| Туре:     | Residential/House                           |        |                   |  |  |
| Division: | Countryside South                           |        |                   |  |  |

Features: Central Vacuum

Inclusions: Negotiable

This stunning home features 5 spacious bedrooms and 3 full bathrooms, providing ample room for your family. Enjoy the privacy of no rear neighbors, making for a peaceful and serene living environment. The large yard, facing south, offers plenty of space for outdoor activities and relaxation, with beautiful sunlight throughout the day. The home is immaculately clean and well-maintained, making it move-in ready for its new owners. Additionally, it boasts a heated double garage, offering convenience and comfort year-round. A perfect blend of comfort, space, and tranquility!