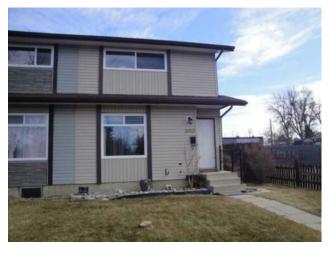

## 2050 7th Avenue N Lethbridge, Alberta

MLS # A2203234

\$234,900

| Division: | Westminster                      |        |                   |
|-----------|----------------------------------|--------|-------------------|
| Type:     | Residential/Other                |        |                   |
| Style:    | Attached-Side by Side, Townhouse |        |                   |
| Size:     | 829 sq.ft.                       | Age:   | 1978 (47 yrs old) |
| Beds:     | 2                                | Baths: | 1 full / 1 half   |
| Garage:   | Off Street                       |        |                   |
| Lot Size: | 0.07 Acre                        |        |                   |
| Lot Feat: | Back Lane, Cul-De-Sac            |        |                   |

Features: Laminate Counters, Tankless Hot Water, Vinyl Windows

Inclusions: Fridge, stove, washer, dryer, all window coverings, 2 sheds

Discover this inviting townhouse duplex—a perfect choice for first-time buyers or savvy investors! Featuring 2 bedrooms and 1.5 baths, this home offers a comfortable and functional layout. A cozy family room in the basement provides extra living space, while the rear deck is ideal for relaxing or entertaining outdoors. The property boasts 2 storage sheds for added convenience, as well as a fenced yard for privacy and security. With on-demand hot water, modern living is made effortless. Enjoy the ease of rear parking for 3 vehicles and a walkway beside the home. Best of all, there are no condo fees—making this a fantastic opportunity to own in this desirable area. Whether you're looking for your first home or a revenue property, this townhouse duplex checks all the boxes. Don't miss out—schedule your showing today!