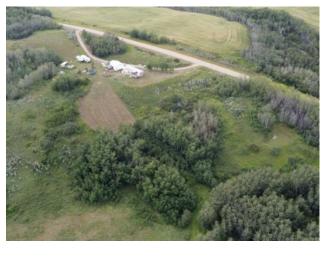

Features: See Remarks

Inclusions: N/A

Welcome to this peaceful Alberta acreage, just 20 minutes south of Lloydminster. Spanning over 7.36 acres, this property offers stunning panoramic views of the valley, with endless skies and natural beauty in every direction. The lack of nearby neighbors allows you to fully enjoy the peace and tranquility, making it a true nature lover's dream. Whether you're watching the sunrise over the rolling landscape or stargazing at night, the scenery here is simply breathtaking. The home is a mobile with several updates, including updates to the kitchen, real wood floors, vinyl plank flooring, and new wall-mounted AC units for both the mobile and the addition. For heating, the home has a natural gas forced air furnace, as well as a cozy wood-burning stove, perfect for those crisp Alberta evenings. The property also features a large double garage/shop (33x24) with a sturdy metal roof and an open-faced storage building for your small equipment. It consists of two adjoining parcels—one is 4.25 acres with the home and shop, and the second is 3.11 acres. Surrounded by nature and offering complete privacy, this acreage provides the perfect spot to enjoy the outdoors, soak in the peaceful atmosphere, and make it your own retreat.