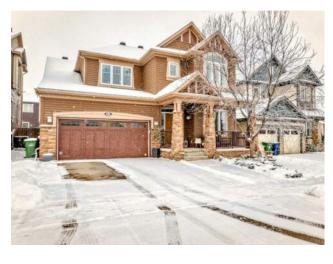

## 923 Windsong Drive SW Airdrie, Alberta

MLS # A2203279

\$750,000

| Division: | Windsong                                         |        |                   |  |
|-----------|--------------------------------------------------|--------|-------------------|--|
| Type:     | Residential/House                                |        |                   |  |
| Style:    | 2 Storey                                         |        |                   |  |
| Size:     | 2,656 sq.ft.                                     | Age:   | 2010 (15 yrs old) |  |
| Beds:     | 3                                                | Baths: | 2 full / 1 half   |  |
| Garage:   | Double Garage Attached                           |        |                   |  |
| Lot Size: | 0.12 Acre                                        |        |                   |  |
| Lot Feat: | Back Yard, City Lot, Landscaped, Street Lighting |        |                   |  |

Welcome to 923 Windsong Drive. This stunning former showhome, a perfect blend of elegance, functionality, and high-end craftsmanship. From the moment you arrive, the home's charming curb appeal and inviting covered front porch set the stage for what's inside. Step through the front door to find a private main-floor den, complete with custom built-ins, ideal for a home office or quiet retreat. The open-concept layout is anchored by an incredible chef's kitchen, featuring off-white cabinetry, quartz countertops, a massive island, double wall ovens, a gas cooktop, a walk-in pantry, and a butler's pantry with a bar fridge and prep sink. Whether you're hosting a dinner party or enjoying a casual meal, the spacious dining area and elegant living room with a gas fireplace provide the perfect backdrop. Thoughtful details continue throughout, including custom millwork, tile and hardwood flooring, and designer window coverings. The back mudroom and laundry room offer additional built-in storage, keeping life effortlessly organized. Upstairs, the bonus room over the garage creates an ideal spot for movie nights or a play area. The luxurious primary suite is your private retreat, featuring a spa-like ensuite with a deep soaker tub, dual vanities, a walk-in shower with dual showerheads, and a private water closet. Two additional bedrooms share a well-designed main bathroom with dual sinks, making morning routines a breeze. The unfinished basement offers incredible potential, ready to be transformed into extra living space, a home gym, or the ultimate entertainment area, tailor it to fit your needs! Outside, the new composite deck and pergola offer a stylish outdoor living space, perfect for relaxing or entertaining. The sun-soaked south-facing backyard is fully fenced, featuring a playset for the kids and plenty of room to