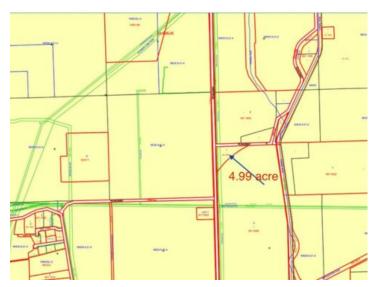

## RR 214 Corner N Rural Lethbridge County, Alberta

## \$389,000

| Division:  | NONE              |
|------------|-------------------|
| Lot Size:  | 4.99 Acres        |
| Lot Feat:  | -                 |
| By Town:   | Lethbridge        |
| LLD:       | 33-9-21-W4        |
| Zoning:    | rural residential |
| Water:     | Other, Public     |
| Sewer:     | -                 |
| Utilities: | -                 |

Build Your Dream Home Next to the City of Lethbridge! This stunning acreage offers unobstructed views and the perfect blend of rural living with city convenience. Enjoy the peace and space of the countryside while being just minutes from Lethbridge. Whether you're looking for a quiet retreat or the ideal place to build your dream home, this property provides the best of both worlds—expansive land, breathtaking scenery, and easy access to all city amenities. Don't miss this rare opportunity to own a prime acreage in a sought-after location!