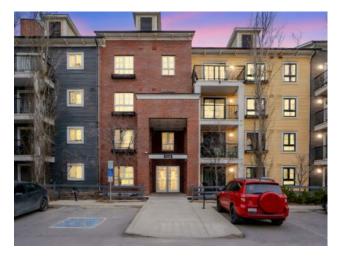

## 1211, 279 Copperpond Common SE Calgary, Alberta

MLS # A2203319

\$309,900

| Division: | Copperfield                        |        |                   |  |
|-----------|------------------------------------|--------|-------------------|--|
| Type:     | Residential/Low Rise (2-4 stories) |        |                   |  |
| Style:    | Apartment-Single Level Unit        |        |                   |  |
| Size:     | 769 sq.ft.                         | Age:   | 2014 (11 yrs old) |  |
| Beds:     | 2                                  | Baths: | 2                 |  |
| Garage:   | Stall                              |        |                   |  |
| Lot Size: | -                                  |        |                   |  |
| Lot Feat: | -                                  |        |                   |  |
|           |                                    |        |                   |  |