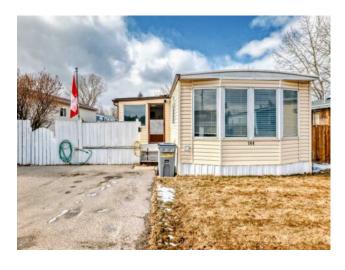

## 144, 6724 17 Avenue SE Calgary, Alberta

MLS # A2203327

\$94,000

| Division: | Red Carpet                |        |                   |
|-----------|---------------------------|--------|-------------------|
| Туре:     | Mobile/Manufactured House |        |                   |
| Style:    | Mobile Home-Single Wide   |        |                   |
| Size:     | 1,350 sq.ft.              | Age:   | 1974 (51 yrs old) |
| Beds:     | 2                         | Baths: | 1                 |
| Garage:   | Off Street                |        |                   |
| Lot Size: | -                         |        |                   |
| Lot Feat: | -                         |        |                   |
|           |                           |        |                   |

Features: -

Inclusions: Portable A/C

Welcome to this charming, renovated, 2 bed 1 bath mobile home in Mountview. This home offers a good sized mud room, large living room, spacious kitchen & eating area, a laundry room is located off the kitchen by the furnace, 2 bedrooms and an addition that can function as (another bedroom, den, flex area). Adjacent to this room is a workshop, these have cork flooring. The primary bedroom has a large (walk up) closet, and a door that opens up into the 4pc bathroom. Lease approval is required. Pets are allowed with approval. Lease rate of \$1100 per month includes water, sewer, garbage pick up and snow removal. Mountview is across from Elliston Park, minutes to East Hills Shopping Centre, Stoney Trail, International Avenue, and all levels of transit, shopping, restaurants and amenities.