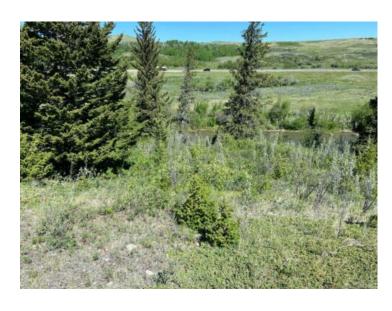

Water: See Remarks

Sewer: 
Utilities: Electricity at Lot Line, Natural Gas at Lot Line

RIVERFRONT on the World Famous Crowsnest River!! This 13 acre parcel is one of the very few properties boasting easy access to the river. Just below Lundbreck Falls with easy access from Hwy 3, this property is prime!! There are building sites on the property, views are stunning from every direction - and you can walk down to some of the best fishing in Alberta! There is power to the property line. A well has been drilled, but not tested. Road access right to the property and there is an approach started as well. This property is close to Castle Mountain, The Crowsnest Pass...and The Oldman Brewery!! Lots more to offer in the area. If you're thinking you want some place on the river...THIS IS IT! Talk to your favourite realtor and check it out!!