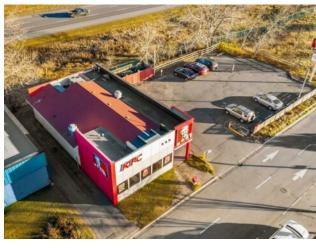

MLS # A2203445

\$1,399,900

Retail

Division:

Type:
Bus. Type:

**Edmonton Trail** 

Sale/Lease: For Sale

Bldg. Name: 
Bus. Name: 
Size: 2,133 sq.ft.

Zoning: CS

Addl. Cost: 
Based on Year: 
Utilities: 
Parking: 
Lot Size: 0.32 Acre

Lot Feat: -

Explore the rare chance to invest in the highly coveted Edmonton Trail retail zone of Airdrie. This 83' x 150' site is ideally situated within the city's commercial district, mere steps from surrounding development and quickly accessible to Queen Elizabeth 2 Highway. The sizeable 13,986 SF lot comes fully equipped with a 2,133 SF restaurant in pristine condition and 10 on-site parking stalls. An attractive destination with super high visibility for advertising and endless customer crossover from surrounding businesses. Existing tenant is a well known franchise that has been in place since 2005. At the expiration of the lease, the building owner will be positioned to increase the rent significantly to reflect current market rates. Don't pass up on this valuable opportunity to own the ideal asset in an active suburban community.