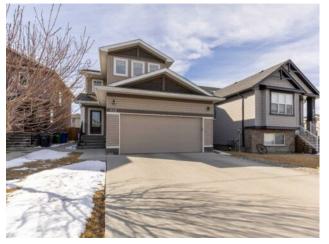

## 846 Jessie Mcleay Road N Lethbridge, Alberta

Heating: Forced Air Floors: Carpet, Linoleum, Vinyl Roof: Asphalt Shingle **Basement:** Finished, Full **Exterior:** Vinyl Siding Foundation: Poured Concrete Features: Kitchen Island, Pantry, Walk-In Closet(s)

Inclusions: Fridge, stove, dishwasher, microwave hood fan, washer, dryer, blinds, garage door opener + remote, central air conditioner, shed(as is)

A fully finshed 2 storey in the quiet community of Legacy Ridge! Tucked away near Alexander Wilderness Park, this 1,638 sq/ft, 4 bedroom + 3.5 bathroom home is the perfect family abode. The main floor is an open living, dining and kitchen area with granite island, corner pantry, large windows and high quality flooring. There's a 2 piece bathroom with a separate laundry room attached. The second floor hosts a bonus living room, 3 bedrooms, 4 piece shared bathroom and a 3 piece ensuite. The basement was finished with permits and holds the final bedroom, 3 piece bathroom and a cozy family room. The backyard backs onto an alley and has an awesome play structure and shed!