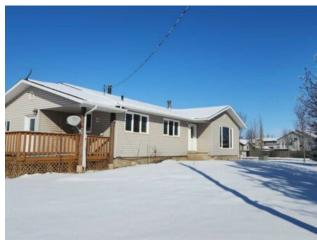

## 711038 HWY 40 Street Grande Prairie, Alberta

MLS # A2203524

\$595,000

Division:

**Bus. Type:** 

Type:

O'Brien Lake

Mixed Use

**Exterior:** 

Water:

Sewer:

Inclusions:

An incredible opportunity to own over one acre of land with a very functional home right on the edge of Highway 40, just north of Dunvegan Gardens at the entrance to O'Brien Lake South this is an incredible opportunity and it even has mature trees. This is a surprisingly quiet property being that it's close to the highway the trees are doing the trick! Currently Zoned Urban Reserve.