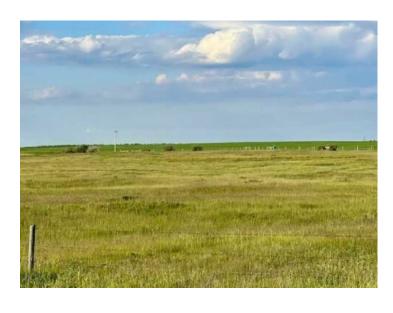

## NE 16 24 24 w4 RANGE ROAD 243 Rural Wheatland County, Alberta

MLS # A2203552

\$760,000

Division: Rural Wheatland County

Lot Size: 120.00 Acres

Lot Feat: Pasture

By Town: Strathmore

LLD: 16-24-24-W4

Zoning: 1

Water: None

Sewer: None

Utilities: Electricity at Lot Line, Natural Gas at Lot Line

Discover 120 ACRES of stunning bare land, perfectly situated just minutes from Strathmore with convenient paved road access. This expansive property is zoned Agriculture, offering endless possibilities whether you are looking to build your dream home, start a hobby farm or create an equestrian paradise. With ample space for horses, livestock or crop, this land provides the perfect blend of rural tranquility and modern convivence. Don't miss this rare opportunity to own a versatile piece of land in a prime location. Call your favorite Realtor today