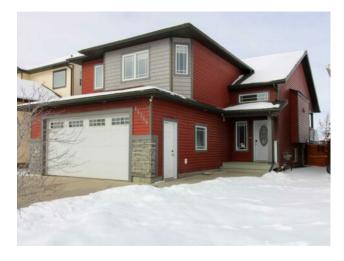

## 11318 105A Avenue Grande Prairie, Alberta

## MLS # A2203563

## \$465,000

| Division: | Westgate                                                         |        |                   |  |  |  |
|-----------|------------------------------------------------------------------|--------|-------------------|--|--|--|
| Туре:     | Residential/House                                                |        |                   |  |  |  |
| Style:    | Modified Bi-Level                                                |        |                   |  |  |  |
| Size:     | 1,303 sq.ft.                                                     | Age:   | 2013 (12 yrs old) |  |  |  |
| Beds:     | 4                                                                | Baths: | 3                 |  |  |  |
| Garage:   | Double Garage Attached                                           |        |                   |  |  |  |
| Lot Size: | 0.10 Acre                                                        |        |                   |  |  |  |
| Lot Feat: | Backs on to Park/Green Space, City Lot, Landscaped, No Neighbour |        |                   |  |  |  |
|           |                                                                  |        |                   |  |  |  |

Inclusions: A/C, garage heater, tv mounting bracket, window coverings

NO REAR NEIGHBOURS AND BACKS ON TO A PARK! Located in Westgate you will find this lovely fully developed 4 bedroom 3 bathroom home. The kitchen has white cabinetry, tile backsplash, corner panty & vaulted ceiling. The door off the dining area leads to the deck which is partially covered. The deck overlooks the park & playground. Hardwood flooring in the kitchen, living room & primary bedroom. The bedrooms on the main floor have very high vaulted ceilings and carpet flooring A full bathroom completes the main floor. Upper level is the spacious primary suite with lots of windows, walk in closet and ensuite. The lower lever has a large family room with good natural light, 1 bedroom, full bathroom, laundry area and lots of storage. This house also has central air conditioning, on demand hot water, heated garage with shelving and a gas line to the deck. This is a very desirable home.