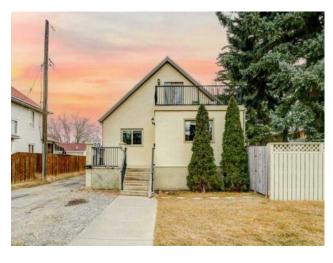

## 325 12 Street S Lethbridge, Alberta

MLS # A2203711

\$450,000

| Division: | London Road                      |        |                   |  |  |
|-----------|----------------------------------|--------|-------------------|--|--|
| Type:     | Residential/House                |        |                   |  |  |
| Style:    | 2 Storey                         |        |                   |  |  |
| Size:     | 2,160 sq.ft.                     | Age:   | 1929 (96 yrs old) |  |  |
| Beds:     | 6                                | Baths: | 3                 |  |  |
| Garage:   | Off Street, Parking Pad, Unpaved |        |                   |  |  |
| Lot Size: | 0.09 Acre                        |        |                   |  |  |
| Lot Feat: | Other                            |        |                   |  |  |

Inclusions: Fridge (x2), Stove (x2), Washer (x2) Dryer (x2)

Legally Suited & Full of Character! Charming home offers endless possibilities— live in one unit and rent the other, rent both for great cash flow, or enjoy the entire space as a spacious 6-bedroom home. With tall ceilings, beautiful hardwood floors, and unique character throughout, this property is anything but cookie-cutter. Whether you're an investor or a homeowner looking for flexibility, this one checks all the boxes.