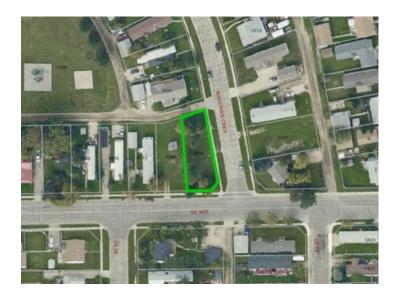

## 4504 55 Avenue Whitecourt, Alberta

MLS # A2203730

\$79,900

Division: NONE

Lot Size: 0.15 Acre

Lot Feat: 
By Town: 
LLD: 
Zoning: R-MHS

Water: 
Sewer: 
Utilities: -

"NO MORE HIGH LOT RENT!!!" With the increasing monthly lot rents, this may be an excellent alternative. This serviced residential lot will permit mobile homes with the R-MHS zoning. Offering back alley access, some trees and a large park across the alley, this 6516 sq.ft. lot would make a great choice to own the land and set up your mobile home on it, with enough room to build your garage if desired. Placing a modular home, Building a duplex or single family home are also permitted on this lot. Located downtown, walking distance to Walmart, grocery store and Tim Hortons!!!