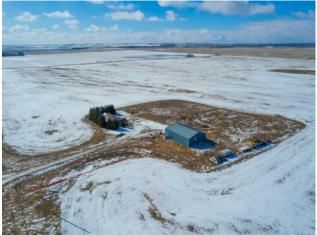

## \$474,900

| Type:     | Residential/Manufactured House                  |         |                           |  |
|-----------|-------------------------------------------------|---------|---------------------------|--|
| Type.     |                                                 |         |                           |  |
| Style:    | Acreage with Residence, Mobile Home-Double Wide |         |                           |  |
| Size:     | 961 sq.ft.                                      | Age:    | 1994 (31 yrs old)         |  |
| Beds:     | 2                                               | Baths:  | 1                         |  |
| Garage:   | None                                            |         |                           |  |
| Lot Size: | 4.15 Acres                                      |         |                           |  |
| Lot Feat: | Few Trees, See Remarks                          |         |                           |  |
|           | Water:                                          | Well    |                           |  |
|           | Sewer:                                          | Septic  | Septic Field, Septic Tank |  |
|           | Condo Fee:                                      | -       |                           |  |
|           | LLD:                                            | 21-31-1 | 21-31-1-W5                |  |
|           | Zoning:                                         | R-CR    |                           |  |
|           | Utilities:                                      | -       | -                         |  |

Charming Small Acreage with Home & Large Shop – Just Minutes from Town! Discover the perfect blend of country living and convenience on this 4.15-acre property, located just minutes from town! This picturesque acreage offers plenty of space to enjoy the outdoors while staying close to all amenities. The 2-bedroom, 1-den mobile home is cozy and functional, providing a comfortable living space with an open-concept layout. Whether you need a home office or an extra guest room, the den offers great flexibility. A standout feature of this property is the large shop 60'x40') perfect for storage, hobbies, or a workshop. With ample space for vehicles, equipment, or projects, it's an excellent addition for those who need extra workspace. With the fantastic soil, you can grow the garden of your dreams! Whether you're looking for a hobby farm, a quiet retreat, or a place to build your dreams, this small acreage has endless potential. Schedule a viewing today with your favourite Realtor!