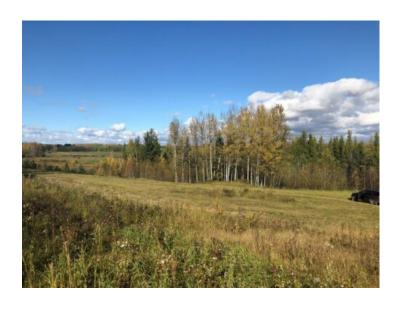

## 111, 16326 Twp Rd 675 Plamondon, Alberta

MLS # A2203769

\$69,000

Division: NONE

Lot Size: 3.03 Acres

Lot Feat: Backs on to Park/Green Space, Gentle Sloping

By Town: -

LLD:

Zoning: CR

Water: None

Sewer: None

Utilities: Electricity, Natural Gas at Lot Line

Here is a hidden gem, a great spot to park your RV and maybe built a home later (3.03 Acres). There are two lots for sale in this area which as of date is undeveloped. There are four lots here on a no exit road. So lots of privacy and nothing but unobstructed views of a valley with great sun sets. These lots have a gentle slope, but at the base of the lot there is plenty of room to put a few RV's and use it recreationally for now. Seller is motivated and price is obviously negotiable. Gas at the property line, power is close, just across the road.