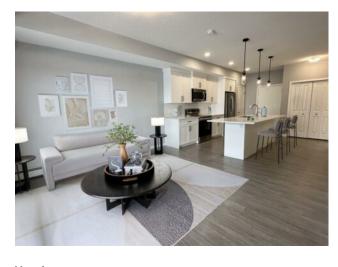

Features: Breakfast Bar, High Ceilings, Kitchen Island, No Smoking Home, Quartz Counters, Storage

Inclusions: Blinds in primary room

READY for move-in condo! 2 UNDERGROUND TITLED PARKING SPOTS, SOUTH FACING. Welcome to the gorgeous unit in Seton Park Place 2, a modern and bright 2-bedroom, 1-bath condo offering 691 sq ft of stylish living space. Inside, you'll be impressed by the bright finishes throughout, including sleek light vinyl flooring that creates a fresh and airy feel. The kitchen is a standout feature, with a spacious granite island that's perfect for meal prep or entertaining, complemented by plenty of counter space for all your culinary needs. The bathroom offers generous counter space, making it both functional and stylish. The unit is south-facing, providing an abundance of natural light and breathtaking views of the community and the Rocky Mountains. With 2 underground TITLED parking stalls, LOW condo fees, and a prime location just steps away from the Seton YMCA (the largest in North America), Superstore, Cineplex, shopping, gas stations, coffee shops, and fine dining, this home is perfect for those who value both style and convenience. Plus, South Health Campus is nearby, ensuring easy access to healthcare. Don't miss the opportunity to OWN this beautiful condo – schedule your viewing today!