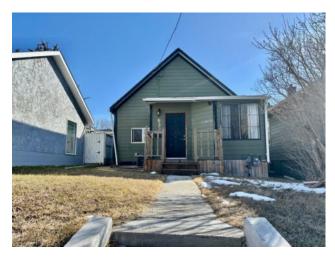

## 635 7 Street S Lethbridge, Alberta

MLS # A2204063

\$250,000

| Division: | London Road          |        |                    |  |  |
|-----------|----------------------|--------|--------------------|--|--|
| Type:     | Residential/House    |        |                    |  |  |
| Style:    | 1 and Half Storey    |        |                    |  |  |
| Size:     | 997 sq.ft.           | Age:   | 1915 (110 yrs old) |  |  |
| Beds:     | 3                    | Baths: | 1 full / 1 half    |  |  |
| Garage:   | Off Street           |        |                    |  |  |
| Lot Size: | 0.07 Acre            |        |                    |  |  |
| Lot Feat: | Back Lane, Back Yard |        |                    |  |  |

Features: See Remarks

Inclusions: N/A

This cozy home in the sought-after London Road area is full of potential for first-time buyers or investors. With classic character and key upgrades like a newer furnace and air conditioning, it offers great potential. The attic area could be utilized as primary retreat with a small ensuite, adding extra value and functionality. While the home needs some work, the possibilities are endless— whether as a rental or a personalized renovation project. Located minutes from downtown, parks, and schools, this is a fantastic opportunity to own in one of Lethbridge's most charming neighbourhoods!